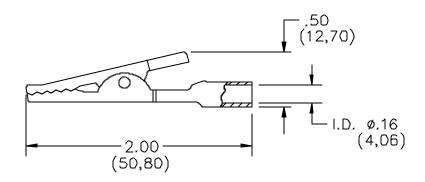

## **FEATURES:**

- Alligator Clip features a banana jack interface for quick and easy attachment to banana plug patch cords.
- Alligator Jaw opens up to .300" (7,62mm) for attachment to most test terminals and grounding points.

## ORDERING INFORMATION: Model 6567.

Packaging: Ten Alligator Clips per package.

All dimensions are in inches. Tolerances (except noted):  $.xx = \pm .02$ " (,51 mm),  $.xxx = \pm .005$ " (,127 mm). All specifications are to the latest revisions. Specifications are subject to change without notice. Registered trademarks are the property of their respective companies. Made in USA